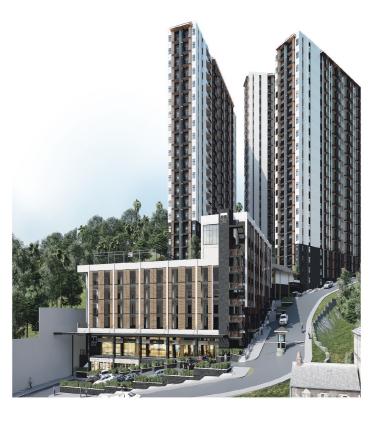

#### THE HIVE

- Location: Ortigas Ave., Extension Taytay, Rizal
- Product: 4 Mid-rise condominium

No. of Floors: 12-16 floor levels

No. of Units: 978 residential units