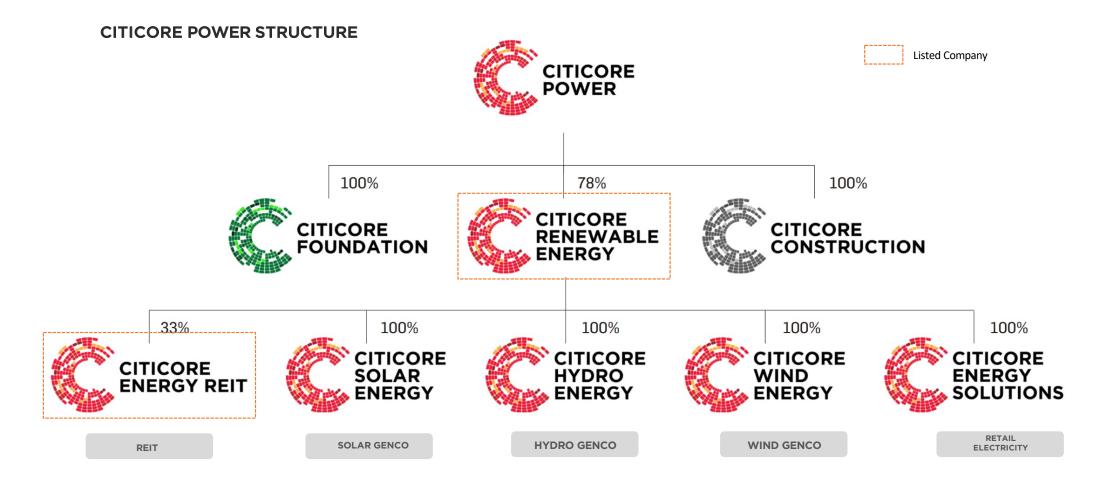

# CITICORE POWER INC.

Citicore Power Inc. (CPI), established in 2015, is a pioneer of the Philippine renewable energy (RE) movement and a dedicated RE platform providing comprehensive renewable energy solutions across the country.

It has two listed companies: End-to-end RE developer Citicore Renewable Energy Corporation (CREC) and CREC subsidiary Citicore Energy REIT Corporation (CREIT), the first energy REIT in the Philippines.