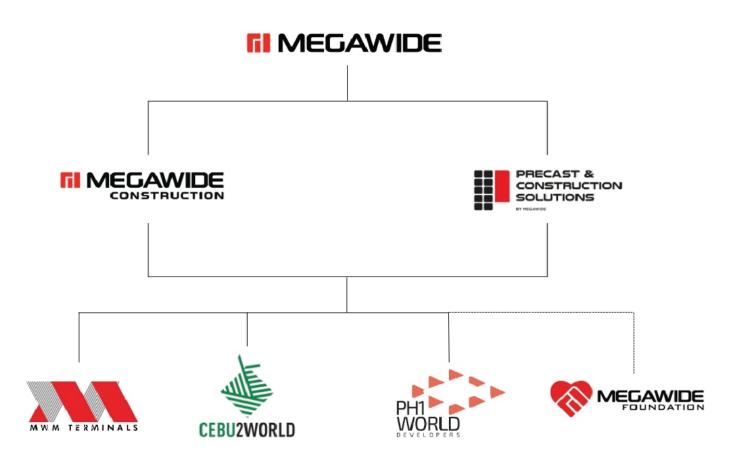

# **GROUP CORPORATE STRUCTURE**

**MEGAWIDE CORPORATE STRUCTURE** 

# CONSTRUCTION

**Megawide Construction Corporation (MCC)** has assets in Construction; Precast and Construction Solutions; and infrastructure development.

**Megawide Construction** is a Quadruple A contractor in the Philippines. It is one of the country's leading private sector contractors with a unique brand of Value Engineering through end-to-end EPC services.